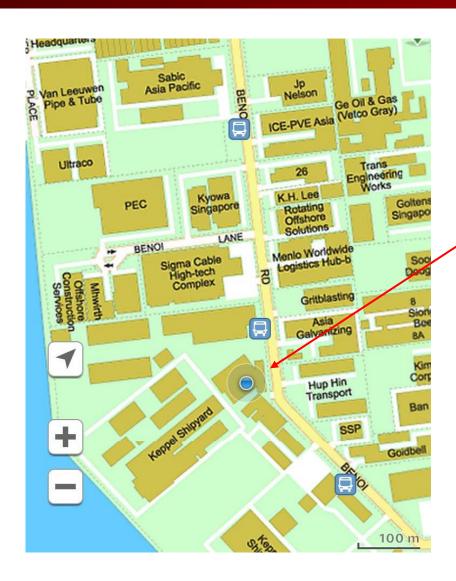

#### **Map of Location**

We are here!
Keppel Sea Scan Pte Ltd (HQ Office)

Address:

15 Benoi Road, Singapore 629888

Operating hours:

Monday- Thursday, 8.00am- 6.00pm Friday, 8.00am- 5.00pm

Tel: 6803 1300