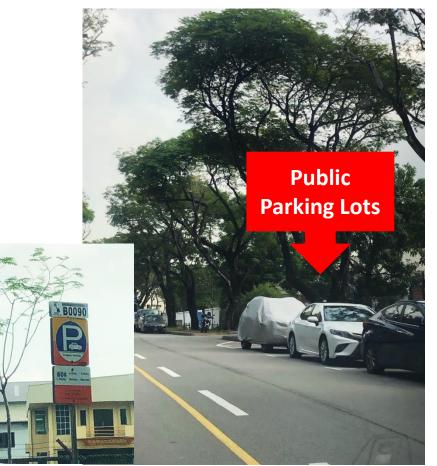

- If there is no parking lot available in the yard, you may park your car in the stipulated areas (along the roadside) with parking fees.
- Proceed to **Gate 3** (opposite of 22 Benoi Road) and call our staff upon arrival.
- Our staff will escort you to the security checkpoint in Gate 3 for registration and get a visitor pass by showing your identity card.