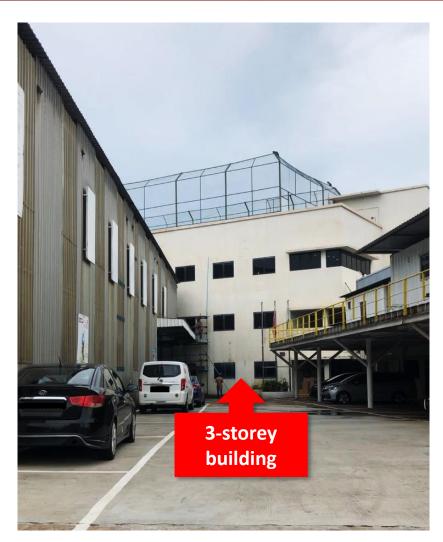

6. Look for this 3-storey building which is on your right after you parked your car.

7. Look for a grey staircase which is next to Singmarine Production Office and proceed.

9. You will see a grey staircase and go up to Level 2 and 3. Call our staff upon arrival.