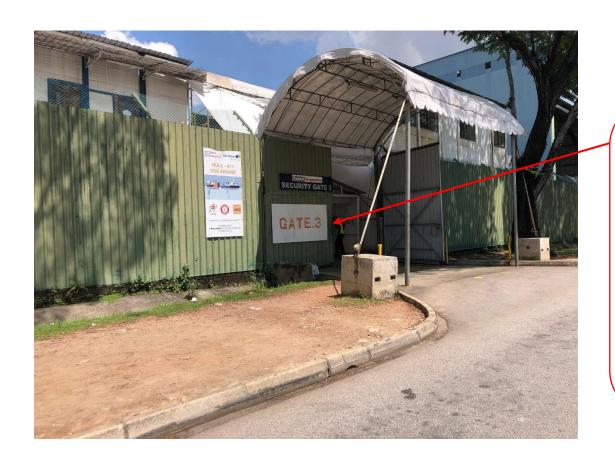

- If there is no parking lot available in the yard, you may park your car in the stipulated areas (along the roadside) with parking fees.
- Proceed to **Gate 3** (opposite of 22 Benoi Road) and call our staff upon arrival.
- Our staff will escort you to the security checkpoint in Gate 3 for registration and get a visitor pass by showing your identity card.

#### If you are taking public bus/ grab/ taxi

You may search the below address if you come with a taxi or grab.

22 Benoi Road, Singapore 629892 (Opposite of Gate 3)

1. If you are taking public transport/ grab/ taxi, you may enter the yard via **Gate 3** as our office location is nearer to Gate 3.