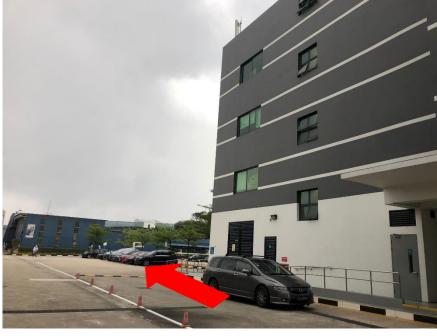

#### Option 1

1. Enter from **main gate** of the yard and get a visitor pass at security check point by showing your identity card.

2. After traffic light turn right.

3. You will see KSL main building on your right and continue straight.

4. You will see owner supreme office and open car park on your right. Continue straight.

5. You will see Singmarine Pipe Shop on your left and look for parking lot no. 32 which located in the opposite of Singmarine Pipe Shop. This parking lot is subject to availability. You are advised to check with our staff upon arrival.