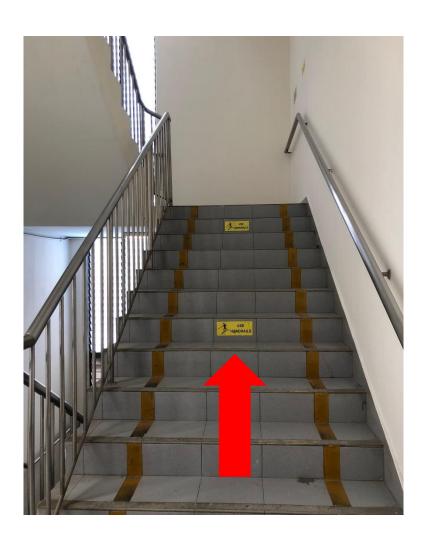

6. Look for this 3-storey building which is on your right after you parked your car.

7. Look for a grey staircase which is next to Singmarine Production Office and proceed.

9. You will see a grey staircase and go up to Level 2 and 3. Call our staff upon arrival.