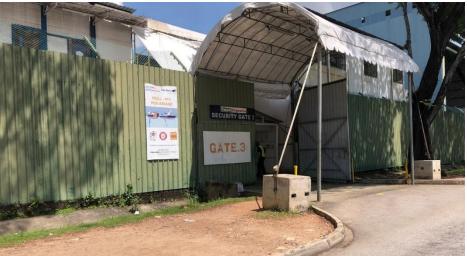

- If there is no parking lot available in the yard, you may park your car in the stipulated areas (along the roadside) with parking fees.
- Proceed to **Gate 3** (opposite of 22 Benoi Road) and call our staff upon arrival.
- Our staff will escort you to the security checkpoint in Gate 3 for registration and get a visitor pass by showing your identity card.

#### If you are taking public bus/ grab/ taxi

You may search the below address if you come with a taxi or grab.

22 Benoi Road, Singapore 629892 (Opposite of Gate 3)

1. If you are taking public transport/ grab/ taxi, you may enter the yard via **Gate 3** as our office location is nearer to Gate 3.

#### If you are taking public bus/ grab/ taxi

- 2. You can take bus 253 from Joon Koon Bus Interchange and alight at bus stop B23321.
- 3. Proceed to Gate 3 (opposite of 22 Benoi Road) and call our staff upon arrival.
- 4. Our staff will escort you to the security checkpoint in Gate 3 for registration and get a visitor pass by showing your identity card.
- 5. Our staff will lead you to our office.