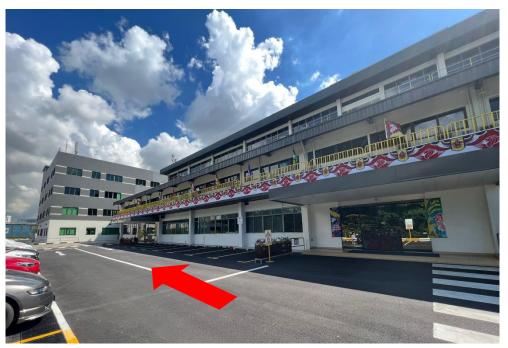

4. You will see owner supreme office and open car park on your right. Continue straight.

5. You will see Singmarine Pipe Shop on your left and look for parking lot no. 32 which located in the opposite of Singmarine Pipe Shop. This parking lot is subject to availability. You are advised to check with our staff upon arrival.

6. Look for this 3-storey building which is on your right after you parked your car.

7. Look for a grey staircase which is next to Singmarine Production Office and proceed.

9. You will see a grey staircase and go up to Level 2 and 3. Call our staff upon arrival.