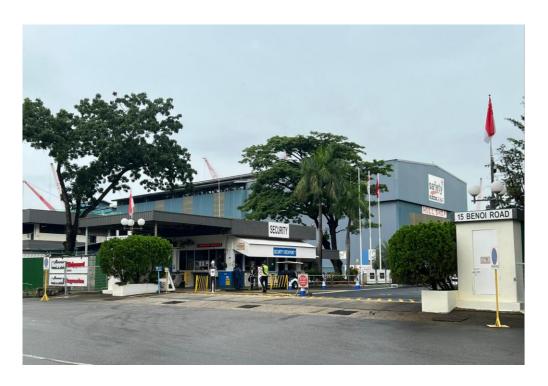

#### Option 1

1. Enter from **main gate** of the yard and get a visitor pass at security check point by showing your identity card.

2. After traffic light turn right.

3. You will see KSL main building on your right and continue straight.