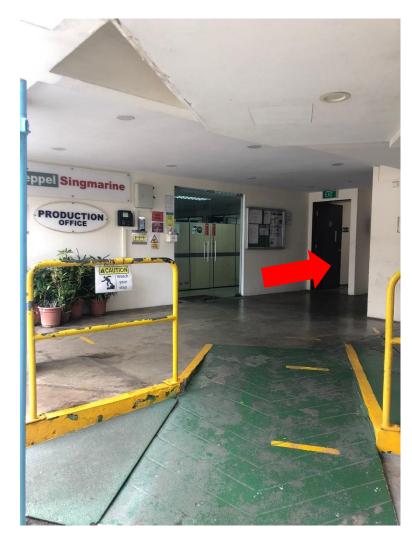

6. Look for this 3-storey building which is on your right after you parked your car.

7. Look for a grey staircase which is next to Singmarine Production Office and proceed.

9. You will see a grey staircase and go up to Level 2 and 3. Call our staff upon arrival.