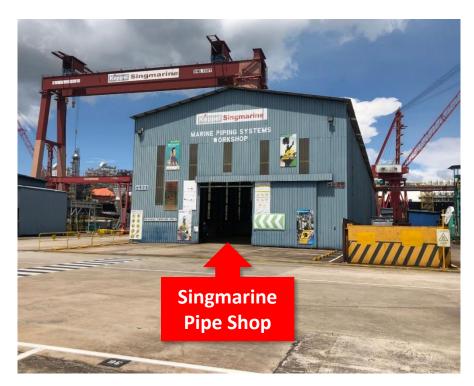

4. You will see owner supreme office and open car park on your right. Continue straight.

5. You will see Singmarine Pipe Shop on your left and look for parking lot no. 32 which located in the opposite of Singmarine Pipe Shop. This parking lot is subject to availability. You are advised to check with our staff upon arrival.