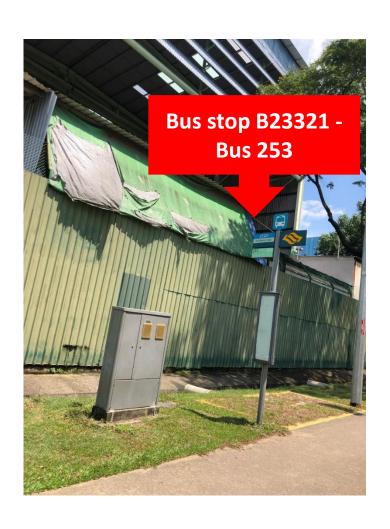

#### If you are taking public bus/ grab/ taxi

- 2. You can take bus 253 from Joon Koon Bus Interchange and alight at bus stop B23321.
- 3. Proceed to Gate 3 (opposite of 22 Benoi Road) and call our staff upon arrival.
- 4. Our staff will escort you to the security checkpoint in Gate 3 for registration and get a visitor pass by showing your identity card.
- 5. Our staff will lead you to our office.