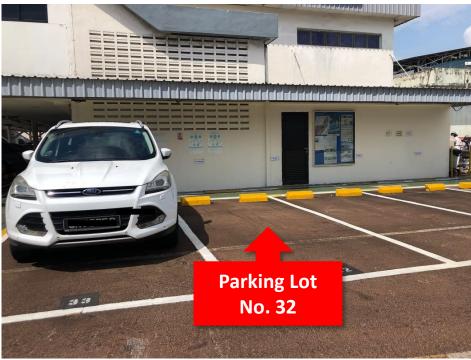

4. You will see owner supreme office and open car park on your right. Continue straight.

5. You will see Singmarine Pipe Shop on your left and look for parking lot no. 32 which located in the opposite of Singmarine Pipe Shop. This parking lot is subject to availability. You are advised to check with our staff upon arrival.