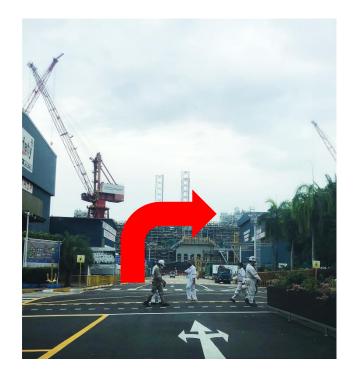

#### Option 1

1. Enter from **main gate** of the yard and get a visitor pass at security check point by showing your identity card.

2. After traffic light turn right.

3. You will see KSL main building on your right and continue straight.

4. You will see owner supreme office and open car park on your right. Continue straight.

5. You will see Singmarine Pipe Shop on your left and look for parking lot no. 32 which located in the opposite of Singmarine Pipe Shop. This parking lot is subject to availability. You are advised to check with our staff upon arrival.